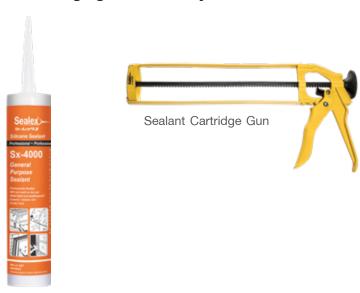

# Sx-4000

## GENERAL PURPOSE SILICONE SEALANT

Sealex Sx-4000 is a fast curing acetic silicone sealant. Sealex Sx-4000 cures at ambient temperature by reaction with moisture in the air to produce a durable, permanently flexible seal that will not crack, crumble or dry out. Sealex Sx-4000 when cured is unaffected by the weather and suitable for use with most construction materials.

#### **Volume**

280 ml per cartridge

#### Size of Packaging & Accessory