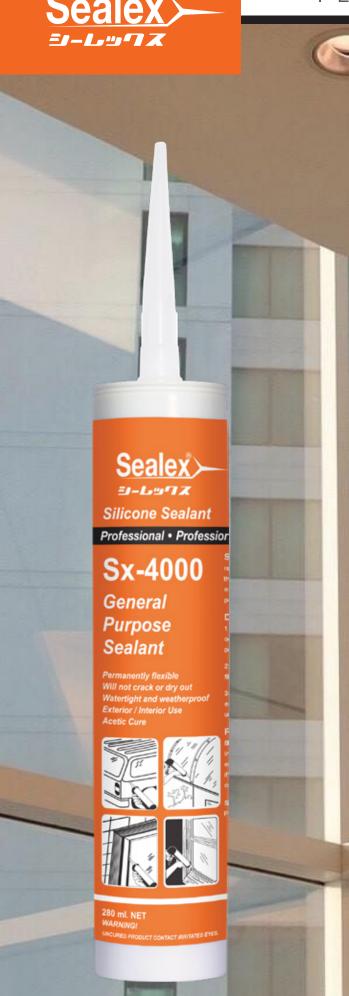

# Sx-4000

## GENERAL PURPOSE SILICONE SEALANT

Sealex Sx-4000 is a fast curing acetic silicone sealant. Sealex Sx-4000 cures at ambient temperature by reaction with moisture in the air to produce a durable, permanently flexible seal that will not crack, crumble or dry out. Sealex Sx-4000 when cured is unaffected by the weather and suitable for use with most construction materials.

- Waterproof and Weatherproof
- For External and Internal
- Permanently Flexible
- Does not crack or dry out
- High Transparency
- Compatible to most construction material

#### **Volume**

280 ml per cartridge